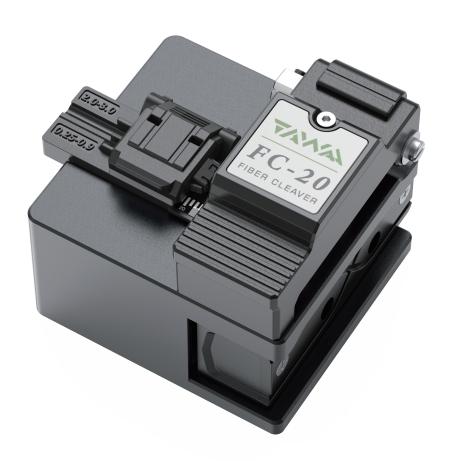

# FC-20

Make It Easy

48000 times blade life

3-in-1 universal holder

CNC processing and molding

≤0.5 degree Cleaved angel

## **Product Features**

- Blade life up to 48,000 times
- optical fibers of 250~3.0mm
- High-precision CNC machining and forming, excellent texture
- Typical cleaving angle ≤0.5 degree
- All-in-one holder is suitable for various Tungsten steel blade, wear resistance, high hardness, corrosion resistance
  - Palm-sized design, lightweight and portable