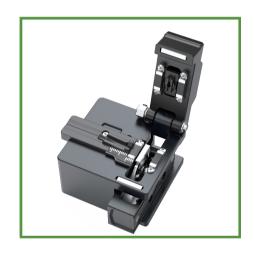

l Cleaved Angle  | Less than 0.5 Degrees ★①                                                           |
| Typical Blade Life     | Total 48,000 fiber cleaves (replaceable) ★②                                        |
| Off-cut Collector      | /                                                                                  |
| Type of Offcut Bin     | /                                                                                  |
| Auto Return            | Pre-fitted                                                                         |
| Dimension / Weight     | 55W *55D*50H(mm) / 235g                                                            |



| Fiber cleaver FC-20 | 1 |
|---------------------|---|
| Carrying case       | 1 |
| Quick guide         | 1 |

# Product show







### **HEAD OFFICE:**

TAWAA TOOLS LIMITED

### **CONTACT US:**

#### Headquarters address:

China (Jiangsu) Pilot Free Trade Zone Suzhou Area Room 1703, Shangly Building, No.381 East of Suzhou Avenue, Industrial Park.

#### Factory address:

B Building Zhongzhi Science and Technology Park, No.95 Xingangwan Road, Liuhe Economic Development Zone, Nanjing, Jiangsu, China.

Phone : 0512–87811849
Website : www.tawaa.com
Email : info@tawaa.com