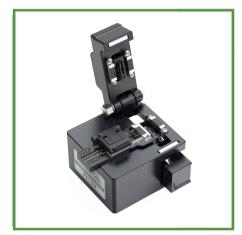

cal Cleaved Angle  | Less than 0.5 Degrees ★①                                                           |
| Typical Blade Life     | Total 48,000 fiber cleaves (replaceable) ★②                                        |
| Off-cut Collector      | /                                                                                  |
| Type of Offcut Bin     | /                                                                                  |
| Auto Return            | Pre-fitted                                                                         |
| Dimension / Weight     | 55W *55D*50H(mm) / 235g                                                            |



| Fiber cleaver FC-20 | 1 |
|---------------------|---|
| Carrying case       | 1 |
| Quick guide         | 1 |

# Product show







### **HEAD OFFICE:**

TAWAA TOOLS LIMITED

### **CONTACT US:**

#### Headquarters address:

China (Jiangsu) Pilot Free Trade Zone Suzhou Area Room 1703, Shangly Building, No.381 East of Suzhou Avenue, Industrial Park.

#### Factory address:

B Building Zhongzhi Science and Technology Park, No.95 Xingangwan Road, Liuhe Economic Development Zone, Nanjing, Jiangsu, China.

Phone : 0512–87811849
Website : www.tawaa.com
Email : info@tawaa.com