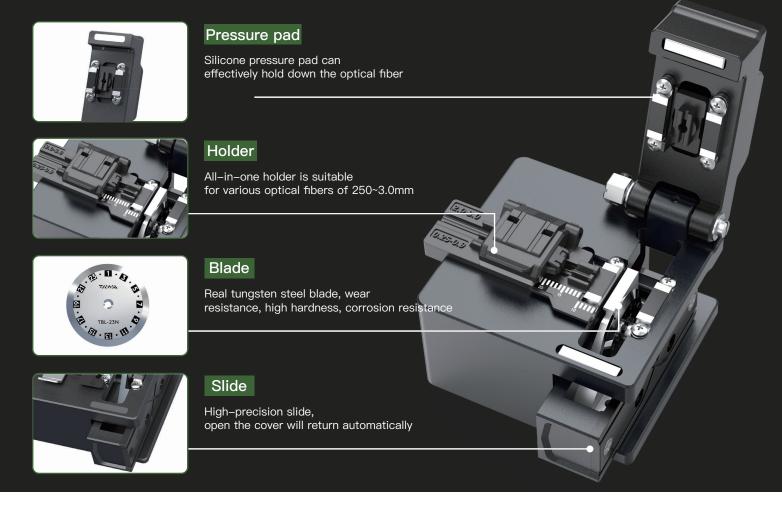

## **Product Features**

- Blade life up to 48,000 times
- optical fibers of 250~3.0mm
- High-precision CNC machining and forming, excellent texture
- Typical cleaving angle ≤0.5 degree
- All-in-one holder is suitable for various Tungsten steel blade, wear resistance, high hardness, corrosion resistance
  - Palm-sized design, lightweight and portable

#### 3-in-1 holder