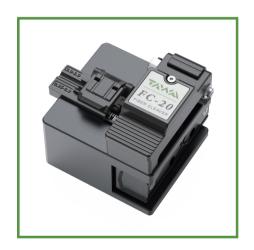

# FC-20

Make It Easy

48000 times blade life

3-in-1 universal holder

CNC processing and molding

≤0.5 degree Cleaved angel

## **Product Features**

- Blade life up to 48,000 times
- optical fibers of 250~3.0mm
- High-precision CNC machining and forming, excellent texture
- Typical cleaving angle ≤0.5 degree
- All-in-one holder is suitable for various Tungsten steel blade, wear resistance, high hardness, corrosion resistance
  - Palm-sized design, lightweight and portable