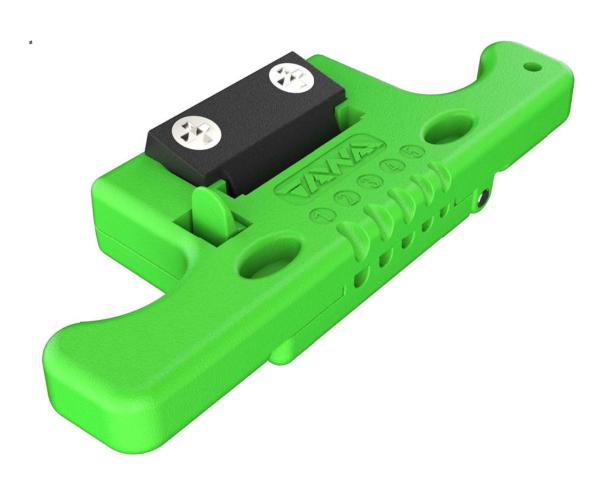

# MSAT5

Mid-Span Access Tool







### Product features

- Precise opening to prevent fiber damage.
- Suit for sizes 1.9 mm to 3.0 mm.
- Lock ensures tool will closed through the
- Sizing channels to easily determine tube size.

entire operation.

## Product features



### Product parameter

| Name           | Mid-Span Access Tool             |
|----------------|----------------------------------|
| Model          | MSAT5                            |
| Specification  | 1.9-3.0mm outer diameter fiber   |
| Blade material | SK-5 alloy quenching and forging |
| Size           | 99*38*18mm                       |
| Weight         | 38.5g                            |

# **Product display**







#### **HEAD OFFICE:**

TAWAA TOOLS LIMITED

#### **CONTACT US:**

#### Headquarters address:

China (Jiangsu) Pilot Free Trade Zo