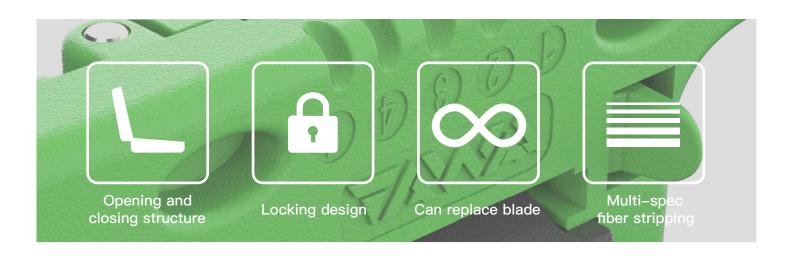

### Product features

- Precise opening to prevent fiber damage.
- Suit for sizes 1.9 mm to 3.0 mm.
- Lock ensures tool will closed through the
- Sizing channels to easily determine tube size.

entire operation.

## Product features