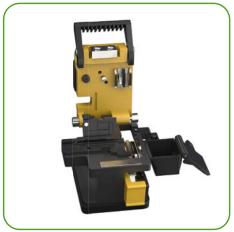

# **TFC-22**

Optical Fiber Cleaver

Make It Easy

## **Product introduction**

- Cleaved Angel <0.5 degress</li>
- Large capacity waste fiber bin
- 48000 cleaves
- Fall proof, dust proof and water proof Replaceable blade and fixture

- Automatic return of blade
- 3-in-1 holder, 0.25-3.0mm fiber
- Aluminum alloy material

### Product functions

TFC-22 adopts metal body which is fall resistance, replaceable blade help to save time and more economic. TFC-22 cutting fiber and collecting waster fiber simultaneously, high precision CNC, tungsten steel refined blade. High precision, 48000 cleaves, replaceable fixture save your time and money.

# Product display