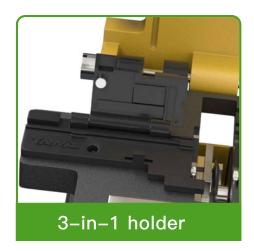

## **Product introduction**

- Cleaved Angel <0.5 degress</li>
- Large capacity waste fiber bin
- 48000 cleaves
- Fall proof, dust proof and water proof Replaceable blade and fixture

- Automatic return of blade
- 3-in-1 holder, 0.25-3.0mm fiber
- Aluminum alloy material

# Product configuration

| Item                           | P/N       | Quantity |
|--------------------------------|-----------|----------|
| TFC-22 main body/blade         | TFC-22-01 | 1        |
| 3-IN-1 Universal Fiber Holder  | TFC-22-91 | 1        |
| Large Capacity Fiber Waste Bin | TFC-22-11 | 1        |
| Hexagonal Wrench               | TFC-22-12 | 1        |
| Semi-hard Case                 | TFC-22-13 | 1        |
| Operation Manual               | TFC-22-14 | 1        |