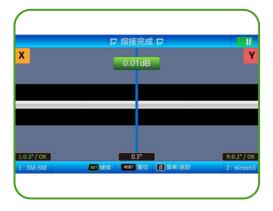

## **Product introduction**

- Cleaved Angel <0.5 degress</li>
- Large capacity waste fiber bin
- 48000 cleaves
- Fall proof, dust proof and water proof Replaceable blade and fixture

- Automatic return of blade
- 3-in-1 holder, 0.25-3.0mm fiber
- Aluminum alloy material

# Product parameter

| Fiber Types      | single fiber                       |  |
|------------------|------------------------------------|--|
| Coating Diameter | 160900μm                           |  |
| Clad Diameter    | 125µm                              |  |
| Cleaved Angel    | ≤0.5°                              |  |
| Cleave Length    | 9-16mm(φ0.25) 10-16mm(φ0.9)        |  |
| Blade Life       | 48000 cleaves (3000 x16 positions) |  |
| Dimensions       | 62Wx64Dx74H mm                     |  |
| Weight           | 350g                               |  |