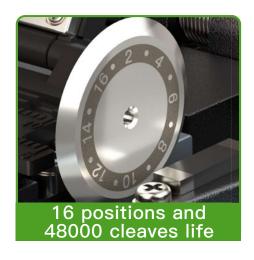

## **Product introduction**

- Cleaved Angel <0.5 degress</li>
- Large capacity waste fiber bin
- 48000 cleaves
- Fall proof, dust proof and water proof Replaceable blade and fixture

- Automatic return of blade
- 3-in-1 holder, 0.25-3.0mm fiber
- Aluminum alloy material

### Product functions

TFC-22 adopts metal body which is fall resistance, replaceable blade help to save time and more economic. TFC-22 cutting fiber and collecting waster fiber simultaneously, high precision CNC, tungsten steel refined blade. High precision, 48000 cleaves, replaceable fixture save your time and money.

# Product parameter

| Fiber Types      | single fiber                       |  |
|------------------|------------------------------------|--|
| Coating Diameter | 160900μm                           |  |
| Clad Diameter    | 125µm                              |  |
| Cleaved Angel    | ≤0.5°                              |  |
| Cleave Length    | 9-16mm(φ0.25) 10-16mm(φ0.9)        |  |
| Blade Life       | 48000 cleaves (3000 x16 positions) |  |
| Dimensions       | 62Wx64Dx74H mm                     |  |
| Weight           | 350g                               |  |