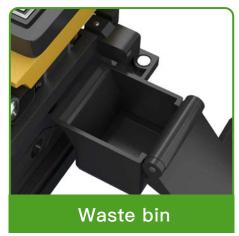

## **Product introduction**

- Cleaved Angel <0.5 degress</li>
- Large capacity waste fiber bin
- 48000 cleaves
- Fall proof, dust proof and water proof Replaceable blade and fixture

- Automatic return of blade
- 3-in-1 holder, 0.25-3.0mm fiber
- Aluminum alloy material

# Product configuration

| Item                           | P/N       | Quantity |
|--------------------------------|-----------|----------|
| TFC-22 main body/blade         | TFC-22-01 | 1        |
| 3-IN-1 Universal Fiber Holder  | TFC-22-91 | 1        |
| Large Capacity Fiber Waste Bin | TFC-22-11 | 1        |
| Hexagonal Wrench               | TFC-22-12 | 1        |
| Semi-hard Case                 | TFC-22-13 | 1        |
| Operation Manual               | TFC-22-14 | 1        |