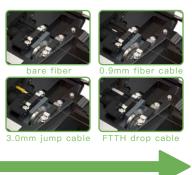

## **Product introduction**

- Cleaved Angel <0.5 degress</li>
- Large capacity waste fiber bin
- 48000 cleaves
- Fall proof, dust proof and water proof Replaceable blade and fixture

- Automatic return of blade
- 3-in-1 holder, 0.25-3.0mm fiber
- Aluminum alloy material

# Product parameter

| Fiber Types      | single fiber                       |  |
|------------------|------------------------------------|--|
| Coating Diameter | 160900μm                           |  |
| Clad Diameter    | 125µm                              |  |
| Cleaved Angel    | ≤0.5°                              |  |
| Cleave Length    | 9-16mm(φ0.25) 10-16mm(φ0.9)        |  |
| Blade Life       | 48000 cleaves (3000 x16 positions) |  |
| Dimensions       | 62Wx64Dx74H mm                     |  |
| Weight           | 350g                               |  |