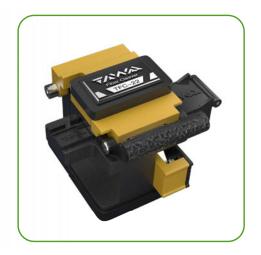

# **TFC-22**

Optical Fiber Cleaver

Make It Easy

### Product functions

TFC-22 adopts metal body which is fall resistance, replaceable blade help to save time and more economic. TFC-22 cutting fiber and collecting waster fiber simultaneously, high precision CNC, tungsten steel refined blade. High precision, 48000 cleaves, replaceable fixture save your time and money.