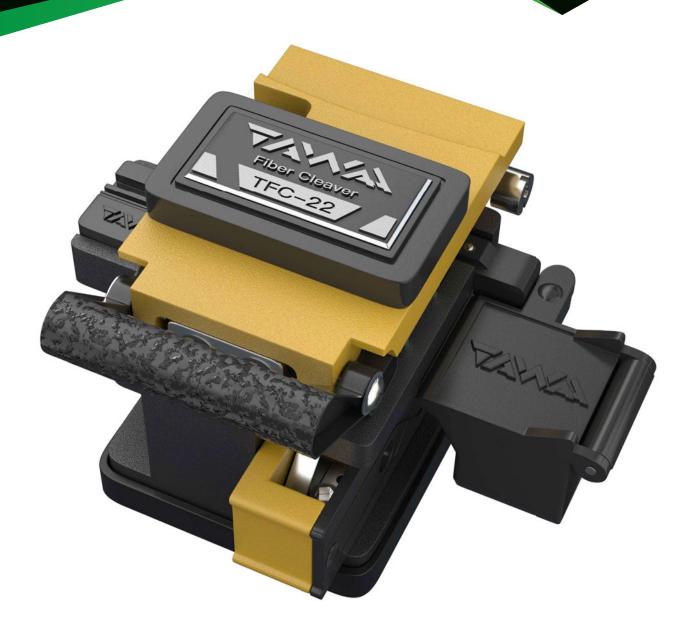

# **TFC-22**

Optical Fiber Cleaver

Make It Easy

### Product functions

TFC-22 adopts metal body which is fall resistance, replaceable blade help to save time and more economic. TFC-22 cutting fiber and collecting waster fiber simultaneously, high precision CNC, tungsten steel refined blade. High precision, 48000 cleaves, replaceable fixture save your time and money.